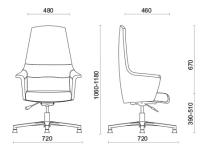

#### Models

Executive

5

Ű

R.

3

Manager medium-back

Manager with high-back