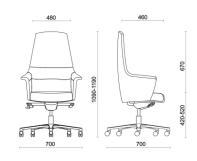

and

### Of Course



Of Course, Dorigo Design, is a collection of executive, managerial and meeting seats, oozing sophistication, a timeless classic in prestigious office design. The fine upholsteries, which are available in an extensive range of colours and fabrics, cover the seat with craft-based stitching, enhancing its silhouette. The internal steel structure guarantees durability and sturdiness over time. The shape-retaining polyurethane padding and incorporated armrests provide ultimate levels of comfort.

#### **Projects**

RT Russia Today, Mosca, Russia (2013) BCC Sant'Elena, Padova, Italy (2013) Grupo Tervalis, Teruel, Spain (2017)

## sitland

#### Models

Executive



5

Ű

R.

3

Manager medium-back

Manager with high-back

Meeting medium back

Meeting with high-back















# sitland

Visitor on sled frame