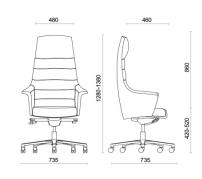

#### Models

Executive

5

Ű

R.

3

Manager medium-back

Manager with high-back