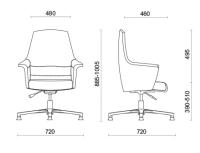

d

### Of Course



Of Course, Dorigo Design, is a collection of executive, managerial and meeting seats, oozing sophistication, a timeless classic in prestigious office design. The fine upholsteries, which are available in an extensive range of colours and fabrics, cover the seat with craft-based stitching, enhancing its silhouette. The internal steel structure guarantees durability and sturdiness over time. The shape-retaining polyurethane padding and incorporated armrests provide ultimate levels of comfort.

#### **Projects**

RT Russia Today, Mosca, Russia (2013) BCC Sant'Elena, Padova, Italy (2013) Grupo Tervalis, Teruel, Spain (2017)

## sitland

#### Models

Executive



5

Ű

R.

3

Manager medium-back

Manager with high-back

Meeting medium back

Meeting with high-back















# sitland

Visitor on sled frame