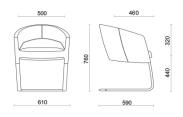

sign, is a collection of executive, managerial and meeting seats, oozing sophistication, a timeless classic in prestigious office design. The fine upholsteries, which are available in an extensive range of colours and fabrics, cover the seat with craft-based stitching, enhancing its silhouette. The internal steel structure guarantees durability and sturdiness over time. The shape-retaining polyurethane padding and incorporated armrests provide ultimate levels of comfort.

#### **Projects**

RT Russia Today, Mosca, Russia (2013) BCC Sant'Elena, Padova, Italy (2013) Grupo Tervalis, Teruel, Spain (2017)

## sitland

#### Models

Executive



5

Ű

R.

3

Manager medium-back

Manager with high-back

Meeting medium back

Meeting with high-back















# sitland

Visitor on sled frame